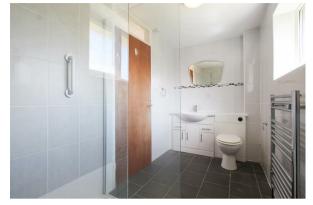

### **SHOWER ROOM**

large walk-in shower, wc and wash basin with vanity unit below, wall mirror, heated towel rail and window to rear aspect.