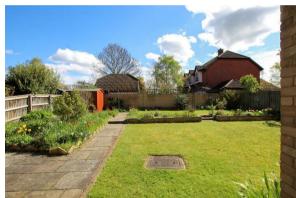

### **OUTSIDE**

open front garden principally laid to lawn with flower borders, brick paved driveway providing off street parking and access to a single garage and paths to front entrance door and side gate to enclosed rear garden. Rear garden principally laid to lawn with patio, flower borders and shed. Single garage with automated up and over door and pedestrian door to the rear and lockable store.