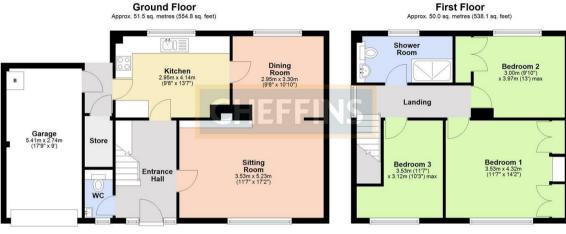

### **ENTRANCE HALL**

stairs rising to first floor with work top and base units below and doors to cloakroom, kitchen and sitting room off.

### **CLOAKROOM**

wc, wash basin with vanity unit below, wall mirror and window to front aspect.

### **KITCHEN**

base and wall units, work tops, 1.5 bowl sink with window to rear aspect above, integrated oven and electric hob with extractor hood above, space for an undercounter fridge, space for a fridge freezer, space and plumbing for a washing machine, side door to rear garden and door to:

## **DINING ROOM**

window to rear aspect and open to:

## SITTING ROOM

feature fireplace (not in use) and window to front aspect.

## STAIRS/LANDING

window to side aspect and doors to bedrooms and shower room off.

## **BEDROOM 1**

fitted double wardrobes and dressing table and window to front aspect. New carpet to be fitted.

## **BEDROOM 2**

built in double wardrobe and window to rear aspect. New carpet to be fitted.

### **BEDROOM 3**

window to front aspect. New carpet to be fitted.

### **SHOWER ROOM**

large walk-in shower, wc and wash basin with vanity unit below, wall mirror, heated towel rail and window to rear aspect.

# **CHEFFINS**

Cambridge | Ely | Haverhill | Newmarket | Saffron Walden | London cheffins.co.uk

Total area: approx. 101.5 sq. metres (1092.9 sq. feet)

Floor area excludes garage and store. Plan produced using PlanUp.