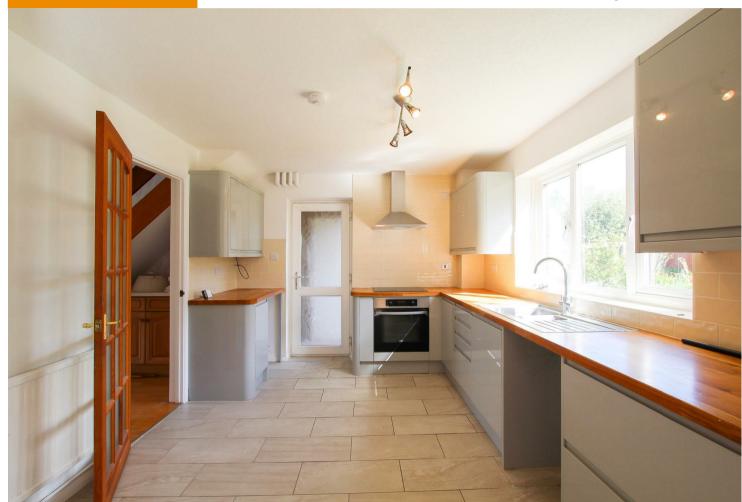

### **KITCHEN**

base and wall units, work tops, 1.5 bowl sink with window to rear aspect above, integrated oven and electric hob with extractor hood above, space for an undercounter fridge, space for a fridge freezer, space and plumbing for a washing machine, side door to rear garden and door to: