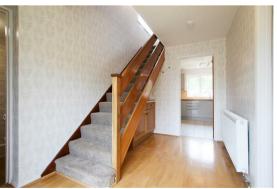

### **ENTRANCE HALL**

stairs rising to first floor with work top and base units below and doors to cloakroom, kitchen and sitting room off.

## STAIRS/LANDING

window to side aspect and doors to bedrooms and shower room off.