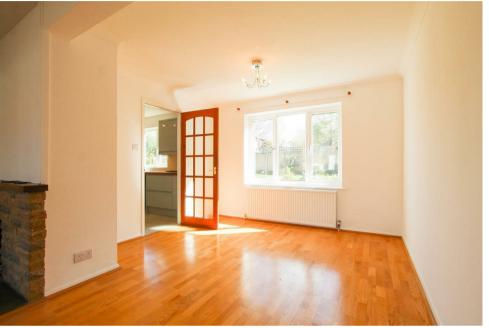

## **DINING ROOM**

window to rear aspect and open to:

## SITTING ROOM

feature fireplace (not in use) and window to front aspect.