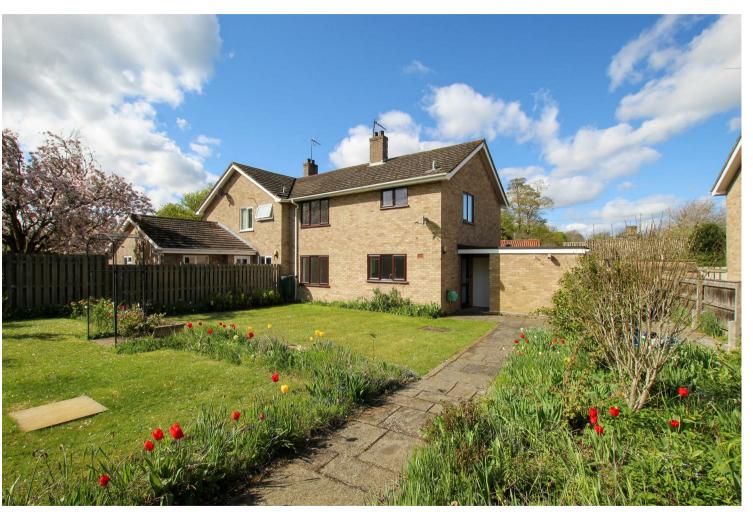

A well presented 3 bedroom semi detached house located in the heart of this popular and well served village and occupying an elevated position set back from the road. The well proportioned accommodation comprises entrance hall, kitchen, sitting room open to dining room, cloakroom, 2 double bedrooms, 1 single bedroom and shower room. Front and rear gardens, off street parking and single garage. We regret no pets or sharers. Unfurnished. Available from 07/05/2025. EPC: D and Council Tax Band: C.

### **OUTSIDE**

open front garden principally laid to lawn with flower borders, brick paved driveway providing off street parking and access to a single garage and paths to front entrance door and side gate to enclosed rear garden. Rear garden principally laid to lawn with patio, flower borders and shed. Single garage with automated up and over door and pedestrian door to the rear and lockable store.