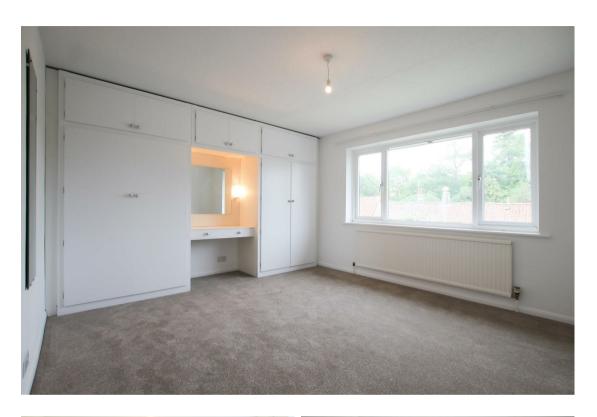

## **BEDROOM 1**

fitted double wardrobes and dressing table and window to front aspect. New carpet to be fitted.