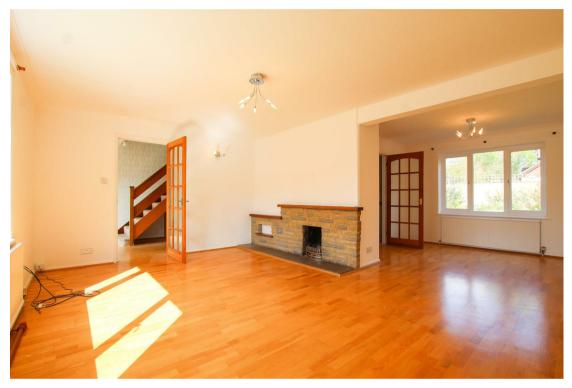

## **DINING ROOM**

window to rear aspect and open to:

## SITTING ROOM

feature fireplace (not in use) and window to front aspect.