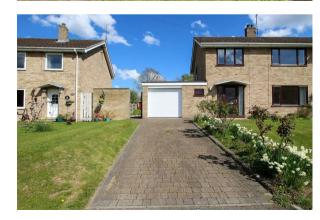

### **OUTSIDE**

open front garden principally laid to lawn with flower borders, brick paved driveway providing off street parking and access to a single garage and paths to front entrance door and side gate to enclosed rear garden. Rear garden principally laid to lawn with patio, flower borders and shed. Single garage with automated up and over door and pedestrian door to the rear and lockable store.